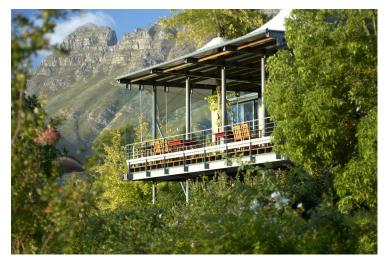

TOKARA

At the centre of the Cape Winelands lies the Simonsberg mountain, a fynbos-rich massif, home to exceptional vineyards since the 17th century. It's on the southern slopes, with unrivaled views over False Bay to Table Mountain, that you will find TOKARA's home vineyards and olive groves.