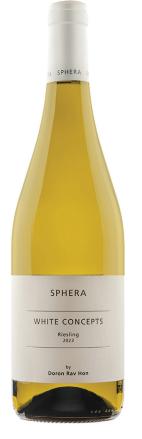

## **2023 SPHERA RIESLING**

100% RIESLING

Bold floral notes, minerality and refreshing fruit give this complex wine its character and charm. Crisp and elegant, with a tempting and lasting taste.

Vineyard: Givat Yeshayahu - Judean Mountains

Soil Type: Terra rossa, stone Vineyard Age: 4-18 years

**Technical:** SG: 0.99, TA: 6.3, PH: 3.17, RS: Dry, Alc: 12%