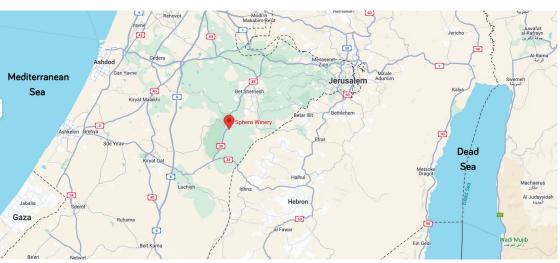

## **2023 SPHERA RIESLING**

100% RIESLING

Bold floral notes, minerality and refreshing fruit give this complex wine its character and charm. Crisp and elegant, with a tempting and lasting taste.

Vineyard: Givat Yeshayahu - Judean Mountains