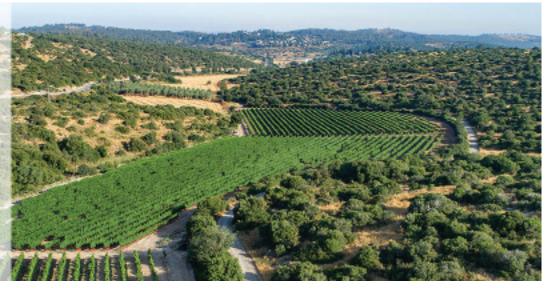

## **2023 SPHERA RIESLING**

100% RIESLING

Bold floral notes, minerality and refreshing fruit give this complex wine its character and charm. Crisp and elegant, with a tempting and lasting taste.

Vineyard: Givat Yeshayahu - Judean Mountains

Soil Type: Terra rossa, stone Vineyard Age: 4-18 years

**Technical:** SG: 0.99, TA: 6.3, PH: 3.17, RS: Dry, Alc: 12%