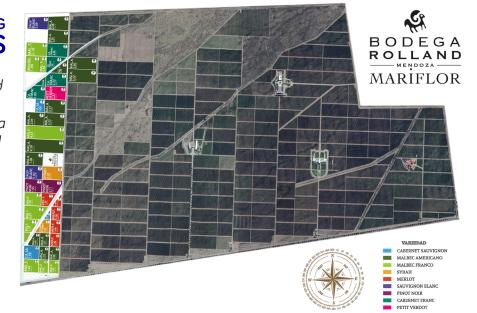

SOILS: Sandy-clayey, alluvium, with pebbles in depth VINEYARD: 2 hectares located at 1100m above the sea.

**HARVEST:** Manual picking and double sorting

VINIFICATION: Fermentation in egg concrete tanks and new french oak barrels.