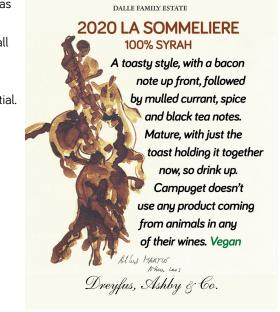

# 2020 LA SOMMELIÈRE **100% SYRAH**

Country: France Rhône Grapes: Syrah 100% Region: 13.5% Alcohol: Vegetarian: Yes Vegan: Yes

### Winemaking:

- This wine comes from a selection of grapes from our best vines.
- Vinified traditionally, it is aged in barrels.

## **Tasting Note:**

- Its color is a dark red drawing on the garnet.
- Its nose, very expressive, delivers intense aromas of ripe red and black fruits and vanilla notes.
- In the mouth, its structure is concentrated but all in roundness.
- Its very persistent fruity leaves in the final an impression of power, revealing its strong potential.

### Ageing:

It is a wine of guard which will reach its full maturity in 3 years and will keep for at least 10 years.

It will be perfect with meat in sauce or game.

AMPUGET