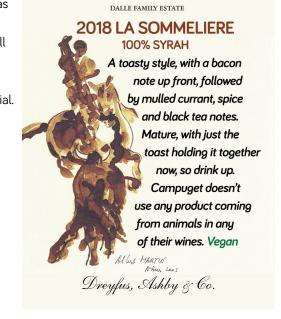

# 2018 LA SOMMELIÈRE **100% SYRAH**

Country: France Rhône Grapes: Syrah 100% Region: 13.5% Alcohol: Vegetarian: Yes Vegan: Yes

### Winemaking:

- This wine comes from a selection of grapes from our best vines.
- Vinified traditionally, it is aged in barrels.

## **Tasting Note:**

- Its color is a dark red drawing on the garnet.
- Its nose, very expressive, delivers intense aromas of ripe red and black fruits and vanilla notes.
- In the mouth, its structure is concentrated but all in roundness.
- Its very persistent fruity leaves in the final an impression of power, revealing its strong potential.

### Ageing:

It is a wine of guard which will reach its full maturity in 3 years and will keep for at least 10 years.

It will be perfect with meat in sauce or game.

AMPUGET