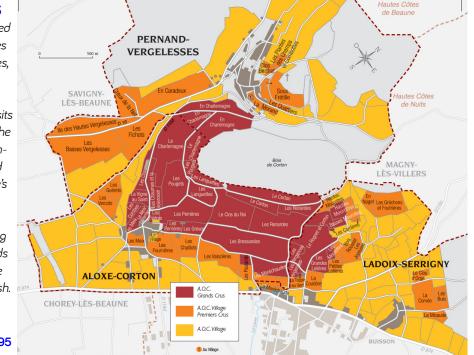

# 2023 CORTON-CHARLEMAGNE DOMAINE - GRAND CRU- 100% CHARDONNAY

The vineyard site occupies a dominant position on the hill behind the village of Aloxe-Corton. The estate of Drouhin faces due east.

# Tim Atkin MW 95 Points

Smelling of poached pears, warm spices and crushed stones. this comes from the heart of Les Languettes, which sits toward the top of the slope, facing southsoutheast toward Aloxe. The vintage's richness comes through with the light, mouthcoating extract that extends the flavors on the resolutely long finish. Also: Vinous-94-96 Wine Advocate-93-95