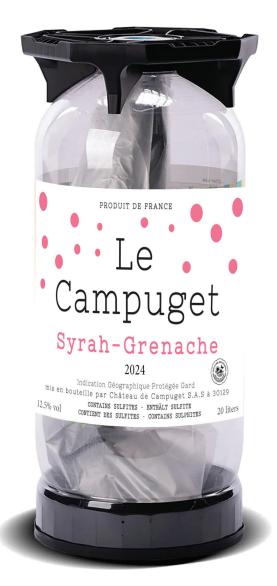

## 2024 LE CAMPUGET ROSÉ 20 LITER KEGS

70% GRENACHE, 30% SYRAH

Experience the fresh, vibrant flavors of

#### Le Campuget Rosé 2024

in an eco-friendly and cost-effective keg format.

This elegant, fruit-forward rosé from

### Château de Campuget

delivers the perfect balance of

bright red berries, crisp acidity, and a refreshing finish,

making it an ideal choice for restaurants and bars looking to offer premium rosé by the glass.

#### **TASTING NOTE:**

- AROMA: Bright red berries, white peach, and a hint of citrus.
- PALATE: Crisp acidity with flavors of strawberries and raspberries.
- FINISH: Refreshing and dry, with a smooth mineral touch.