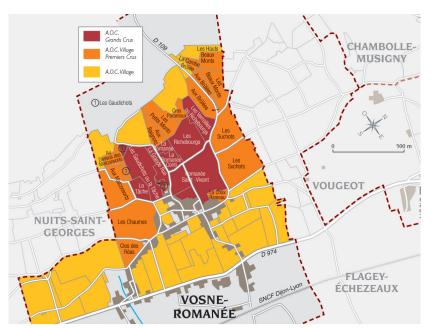

# 2022 Vosne-Romanée Village Wine - 100% Pinot Noir

The site is north of Nuits-Saint-Georges, this is one the most celebrated villages of Burgundy, producing world-famous wines such as Romanée-Conti or Richebourg.

## Producing communes:

• Vosne-Romanée and Flagey-Echezeaux.