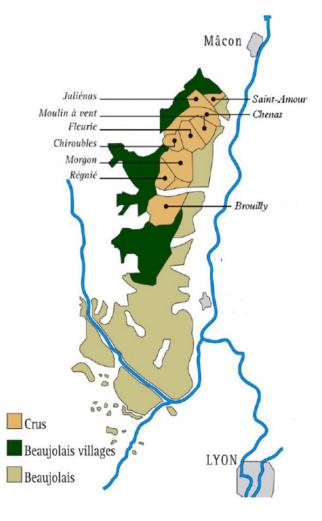

# BEAUJOLAIS-VILLAGES

## BEAUJOLAIS-VILLAGES 2022 REGIONAL WINE - 100% GAMAY

Although Beaujolais is part of "Greater Burgundy", it differs from Burgundy in many respects. Out of the 35,000 hectares of gamay planted throughout the world, 22,000 hectares are in the Beaujolais area, spread over 38 villages.