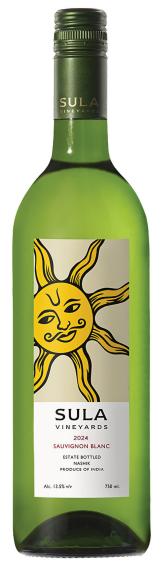

# 2024 SAUVIGNON BLANC

100% Sauvignon Blanc. India's first ever Sauvignon Blanc. A New Zealand style Sauvignon Blanc with refreshing acidity.

An emblematic Sauvignon Blanc, internationally acclaimed. Aromatic, crisp and fresh, this delightful white wine has the classic green pepper notes of a Sauvignon Blanc, but also offers super charming tropical flavors.

#### **Grape Varietal:**

100% Sauvignon Blanc.