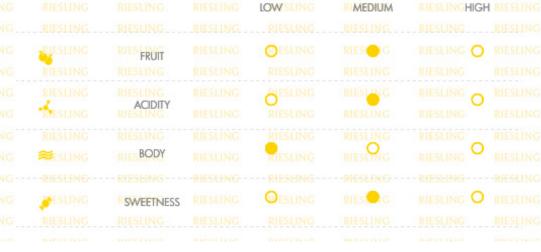

## 2020 Sula Vineyards Riesling

100% Riesling. India's first ever Riesling. Light refreshing Kabinett style An easy drinking off-dry white wine.

Winery: Sula Vineyards
Region - Country: Dindori Estate - India

Alcohol Content: 13% vol

Made in a style in which the wine is light and has a perfect balance between its sweetness and its acidity. This citrusy Riesling is immensely aromatic and charming, yet tremendously fresh.

**Tasting Notes:** Lemon, grapefruit & honey.

Food Pairing: Salads, sushi, spring rolls, chili

chicken, tandoori chicken.

No Press Yet: 2019 Press Wine Enthusiast 87 Points - Best Buy!

SULA